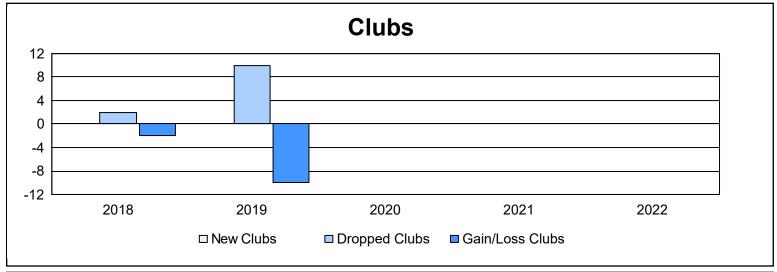

District 394 As of June 2022 Cumulative

| Year      | New<br>Clubs | Dropped<br>Clubs | Gain/<br>Loss<br>Clubs | New<br>Members | Charter<br>Members | Reinstate<br>Members | Transfer<br>Members | Total<br>Member<br>Added | Total<br>Members<br>Dropped | Gain/<br>Loss<br>Members |
|-----------|--------------|------------------|------------------------|----------------|--------------------|----------------------|---------------------|--------------------------|-----------------------------|--------------------------|
| 2017-2018 | 0            | 2                | -2                     | 129            | 56                 | 6                    | 19                  | 210                      | 901                         | -691                     |
| 2018-2019 | 0            | 10               | -10                    | 119            | 98                 | 32                   | 16                  | 265                      | 383                         | -118                     |
| 2019-2020 | 0            | 0                | 0                      | 10             | 23                 | 8                    | 12                  | 53                       | 83                          | -30                      |
| 2020-2021 | 0            | 0                | 0                      | 187            | 17                 | 8                    | 33                  | 245                      | 428                         | -183                     |
| 2021-2022 | 0            | 0                | 0                      | 150            | 7                  | 16                   | 17                  | 190                      | 171                         | 19                       |
| Average   | 0            | 2                | -2                     | 119            | 40                 | 14                   | 19                  | 193                      | 393                         | -201                     |