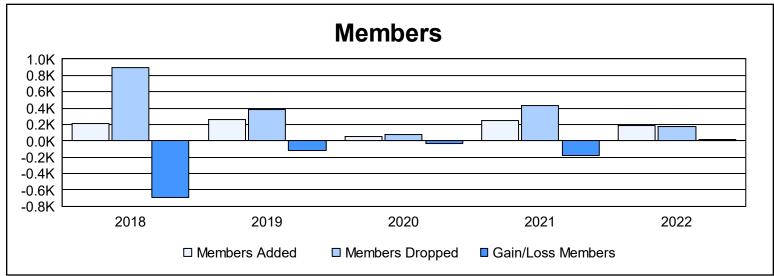

District 394 As of June 2022 Cumulative

| Year      | New<br>Clubs | Dropped<br>Clubs | Gain/<br>Loss<br>Clubs | New<br>Members | Charter<br>Members | Reinstate<br>Members | Transfer<br>Members | Total<br>Member<br>Added | Total<br>Members<br>Dropped | Gain/<br>Loss<br>Members |
|-----------|--------------|------------------|------------------------|----------------|--------------------|----------------------|---------------------|--------------------------|-----------------------------|--------------------------|
| 2017-2018 | 0            | 2                | -2                     | 129            | 56                 | 6                    | 19                  | 210                      | 901                         | -691                     |
| 2018-2019 | 0            | 10               | -10                    | 119            | 98                 | 32                   | 16                  | 265                      | 383                         | -118                     |
| 2019-2020 | 0            | 0                | 0                      | 10             | 23                 | 8                    | 12                  | 53                       | 83                          | -30                      |
| 2020-2021 | 0            | 0                | 0                      | 187            | 17                 | 8                    | 33                  | 245                      | 428                         | -183                     |
| 2021-2022 | 0            | 0                | 0                      | 150            | 7                  | 16                   | 17                  | 190                      | 171                         | 19                       |
| Average   | 0            | 2                | -2                     | 119            | 40                 | 14                   | 19                  | 193                      | 393                         | -201                     |